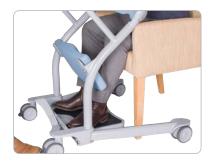

## HOW TO USE

Open legs if required and lift seat pads. Ask the user to place feet on footplate and apply brakes.

Ask the user to hold the grab handle and stand up.

Swing the seat pads back into place and ask the user to sit down. Unlock brakes and commence the transfer.