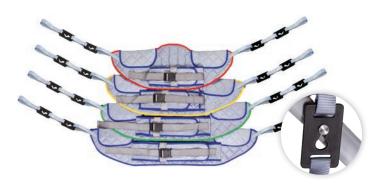

## **SLING COMPATIBILITY**

The Star Mover features clip attachment points that work with Aspire Deluxe Standing Slings.

| Code      | Description                                                      | Girth     | Edging | S.W.L |
|-----------|------------------------------------------------------------------|-----------|--------|-------|
| LSS390920 | Deluxe Padded Standing Sling<br>- Polyester - Clip - Small       | 65-95cm   | •      | 200kg |
| LSS390925 | Deluxe Padded Standing Sling<br>- Polyester - Clip - Medium      | 77-110cm  |        | 200kg |
| LSS390930 | Deluxe Padded Standing Sling<br>- Polyester - Clip - Large       | 98-135cm  | •      | 300kg |
| LSS390935 | Deluxe Padded Standing Sling<br>- Polyester - Clip - Extra Large | 118-157cm | •      | 300kg |

For men and children, girth is the chest circumference. For women, girth is the hip circumference.

Star Patient Mover is i the ARTG, AUST R AI Tested to Internatior Standards