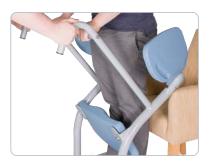

## HOW TO USE

Open legs if required and lift seat pads. Ask the user to place feet on footplate and apply brakes.

Ask the user to hold the grab handle and stand up.

Swing the seat pads back into place and ask the user to sit down. Unlock brakes and commence the transfer.