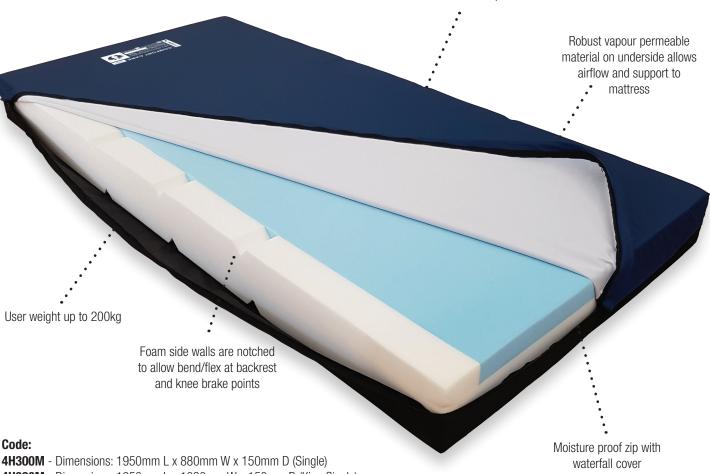

## Multi segment foam construction:

- 1. Top layer visco-elastic, gel infused, slow recovery foam forms to the body, distributing body load over a greater surface area.
- 2. Lower layer medium density foam offers comfort and support
- 3. Sides High density foam for support when side transferring or assisting patients out of bed

X) Bacteria

Mould

**Fluid ingress** 

Vapour premeable

Multi stretch

Pressure relief

Flexible polyurethane fabric - multi stretch fluid resistant vapour permeable offering maximum patient comfort

**4H320M** - Dimensions: 1950mm L x 1030mm W x 150mm D (King Single) **4H300MA** - Dimensions: 2000mm L x 880mm W x 150mm D (Single) 4H320MA - Dimensions: 2000mm L x 1030mm W x 150mm D (King Single)