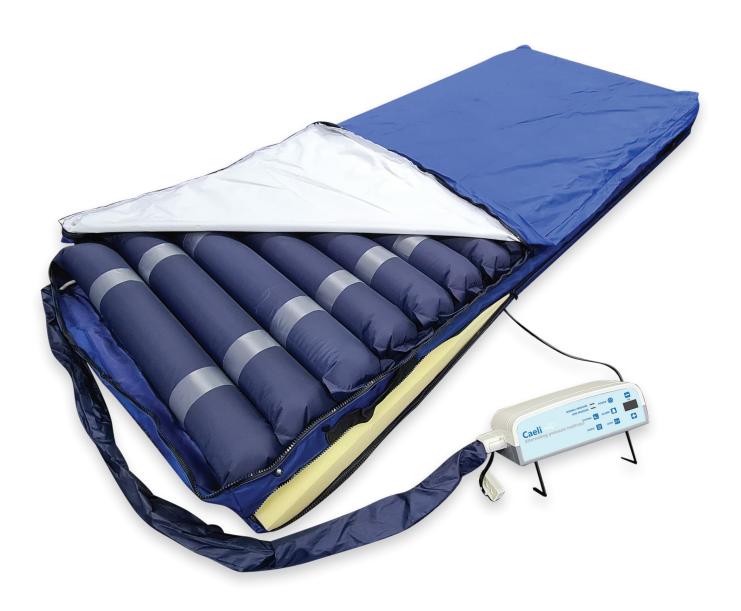

## **Alternating Air Mattress** Caeli - King Single

PRODUCT CODE: 4H330KS

- 1 Pillow cells
- 2 Cover fluid resistant, pressure reducing material, zip on
- 3 Low air loss holes in air cell, assists cooling and reduces moisture build up
- 4 Male guick connector to pump
- 5 Transport cap for connector keeps mattress inflated
- 6 50mm foam underlay protects against bottoming out
- 7 Securing loop / cable management
- 8 CPR release tabs
- 9 Carry handles
- 10 Securing strap