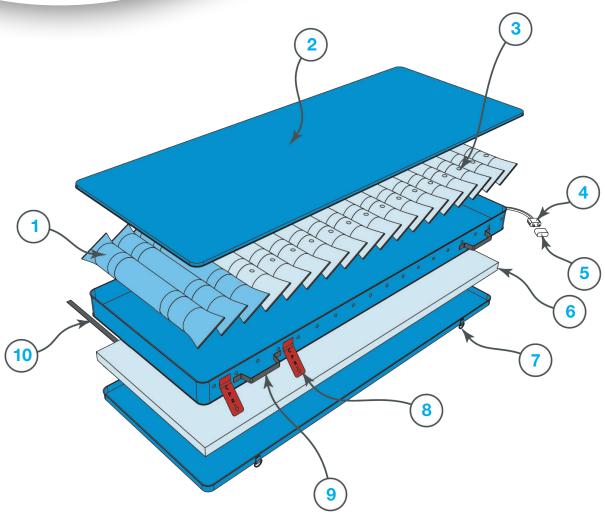

## **Alternating Air Mattress** Caeli - King Single

PRODUCT CODE: 4H330KS

- 1 Pillow cells
- 2 Cover fluid resistant, pressure reducing material, zip on
- 3 Low air loss holes in air cell, assists cooling and reduces moisture build up
- 4 Male guick connector to pump
- 5 Transport cap for connector keeps mattress inflated
- 6 50mm foam underlay protects against bottoming out
- 7 Securing loop / cable management
- 8 CPR release tabs
- 9 Carry handles
- 10 Securing strap