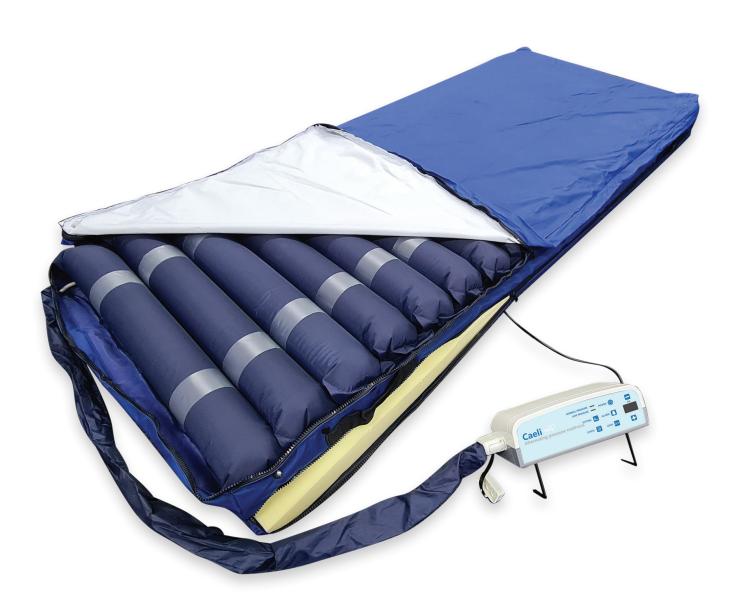

## Alternating Air Mattress Caeli

**PRODUCT CODE: 4H330** 

- 1 Pillow cells
- 2 Cover fluid resistant, pressure reducing material, zip on
- 3 Low air loss holes in air cell, assists cooling and reduces moisture build up
- 4 Male quick connector to pump
- 5 Transport cap for connector keeps mattress inflated
- 6 50mm foam underlay protects against bottoming out
- 7 Securing loop / cable management
- 8 CPR release tabs
- 9 Carry handles
- 10 Securing strap