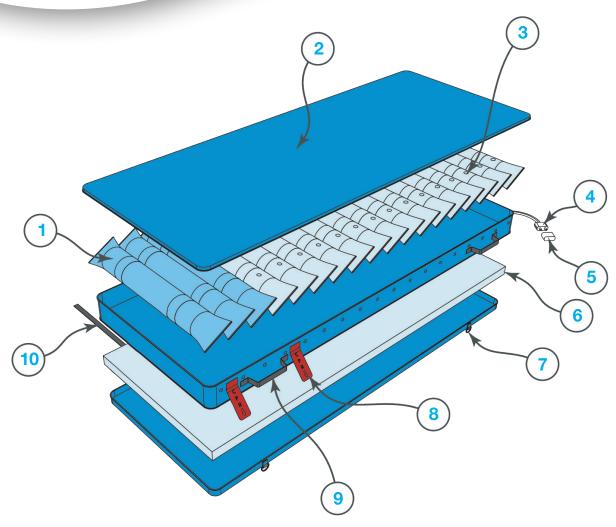

## Alternating Air Mattress Caeli

**PRODUCT CODE: 4H330** 

- 1 Pillow cells
- 2 Cover fluid resistant, pressure reducing material, zip on
- 3 Low air loss holes in air cell, assists cooling and reduces moisture build up
- 4 Male quick connector to pump
- 5 Transport cap for connector keeps mattress inflated
- 6 50mm foam underlay protects against bottoming out
- 7 Securing loop / cable management
- 8 CPR release tabs
- 9 Carry handles
- 10 Securing strap