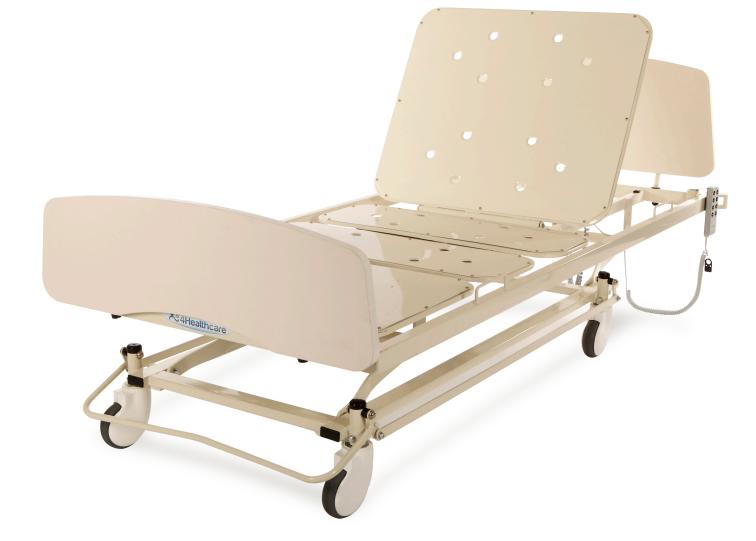

## **4Healthcare PRODUCT CODE: 4H320 Soloman Aged Care Bed King Single Platform** Electric back rest Patient capacity 200kgs King single platform 1920mm L x 1030mm Laminated head Electric knee brake & foot boards with calf support <sup>∞</sup>4Healthcare 125mm central locking castors Hand control with lockout function Open construction allowing easy access for Under carriage patient lifters & cleaning mounted electrics **Options**