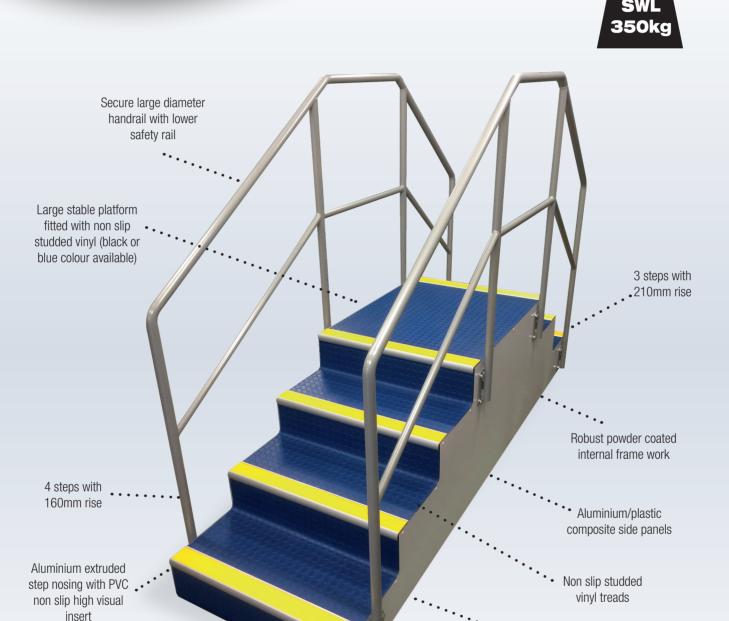

## **Physiotherapy Exercise Steps**

**PRODUCT CODE: 4H730** 

NOTE: overall dimensions, step rise and platform size can be changed to suit facility requirements and patient needs

> 4/10 Uppill Place Wangara WA 6065 Freecall: 1300 525 520 Fax: (08) 9309 2953 Website: www.4healthcare.com.au

Dimensions 2400mm L x 700mm W x 1575mm H

Email: sales@4healthcare.com.au

\*Due to 4Healthcare's commitment to continuous improvement, our products are subject to change without notice.