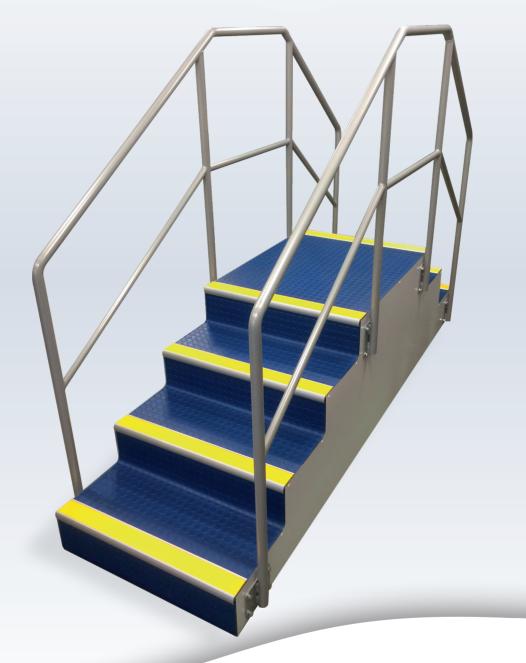

## **Physiotherapy Exercise Steps**

**PRODUCT CODE: 4H730** 

NOTE: overall dimensions, step rise and platform size can be changed to suit facility requirements and patient needs

> 4/10 Uppill Place Wangara WA 6065 Freecall: 1300 525 520 Fax: (08) 9309 2953 Website: www.4healthcare.com.au

Dimensions 2400mm L x 700mm W x 1575mm H

Email: sales@4healthcare.com.au

\*Due to 4Healthcare's commitment to continuous improvement, our products are subject to change without notice.